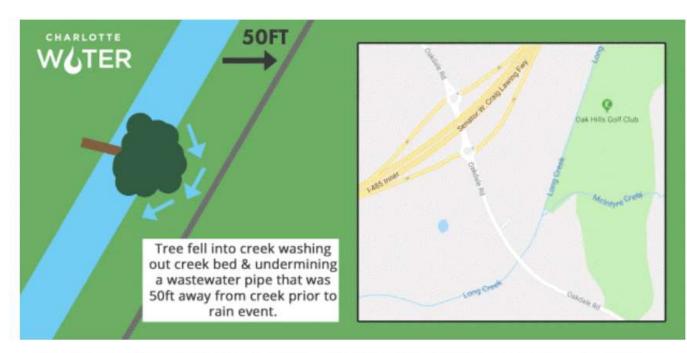

#### **Line Break**

Depiction of how creek flow washed away the soil around a sewer pipe, causing it to collapse and spill.