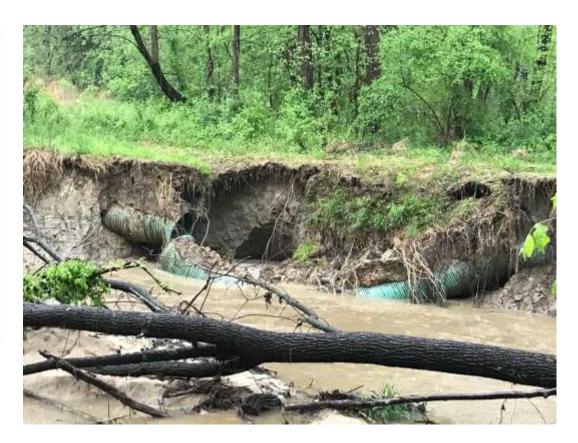

#### **Line Break**

Depiction of how creek flow washed away the soil around a sewer pipe, causing it to collapse and spill.