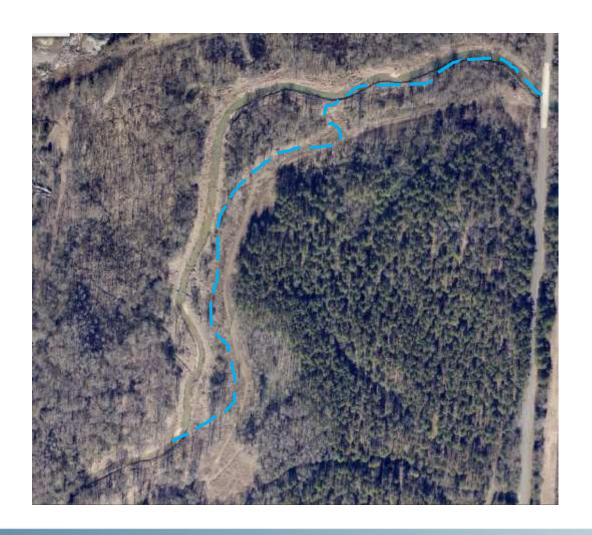

- Utilities
  - Culverts/Bridges
- Impervious Area
- Stream Encroachments
- Historic Straightening

## **Projects**

- Charlotte Water Stream Bank Stabilization
- Mecklenburg County Stream Restoration
- City of Charlotte Various Water Quality Projects
- City of Charlotte Unspecified Minor Storm Water Drainage Improvement Projects

## **Existing Infrastructure**

- Proximity to streams
- Age of infrastructure
- Vulnerability to failure
- Development standards

- Water/Sewer
- Power
- Structures
- Bridges/Culverts
- Greenways

# **Existing Infrastructure**



# **Cherry Tree**



**Eastway** 





## **Fourmile**





#### **Line Break**



Depiction of how creek flow washed away the soil around a sewer pipe, causing it to collapse and spill.



## **Line Break**





# **Long Creek**





# Long Creek





# **Cyrus**





## **Stewart Creek**





## **Stewart Creek**





## **Stewart Creek**





# Little Sugar Creek





# Little Sugar Creek





## **Pleasant Drive**





#### Raintree Golf Course





### **Raintree Golf Course**





#### **Meadow Creek Lane**





#### **New Infrastructure**

- Reduce implementation costs
- Reduce maintenance costs
- Reduce permit schedules/cost



## Lower Little Sugar Creek Greenway





## **Panther Drive - HPU**



## **Panther Drive - HPU**





# **Toby Creek - UNCC**





## **Toby Creek - UNCC**





# **Toby Creek - UNCC**





## **Tips**

- Look up, down, across, and on top
- Assess risk and constraints
- Understand setting
- Maintenance
- Timing

Thank you!