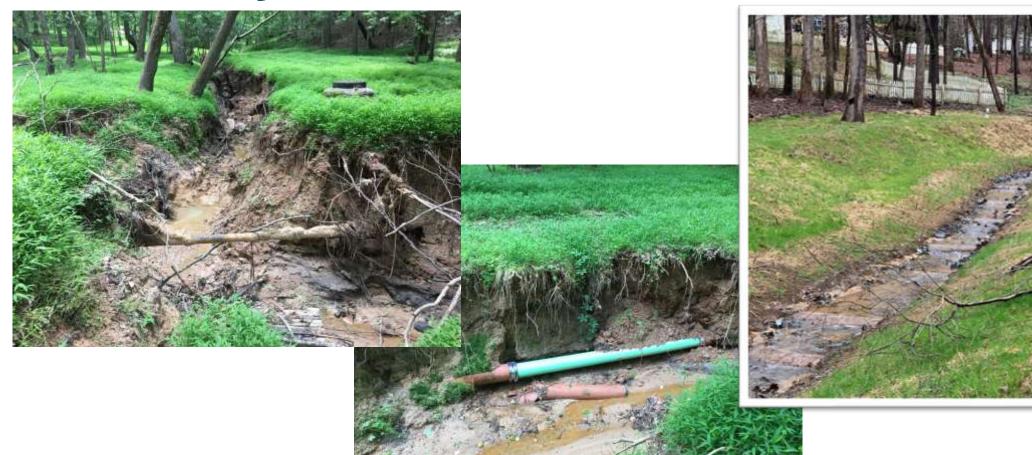

#### **Line Break**

Depiction of how creek flow washed away the soil around a sewer pipe, causing it to collapse and spill.

## **Line Break**