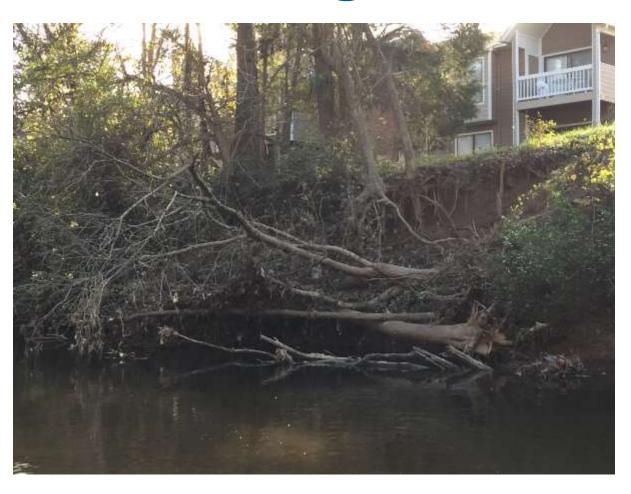

#### **Line Break**

Depiction of how creek flow washed away the soil around a sewer pipe, causing it to collapse and spill.