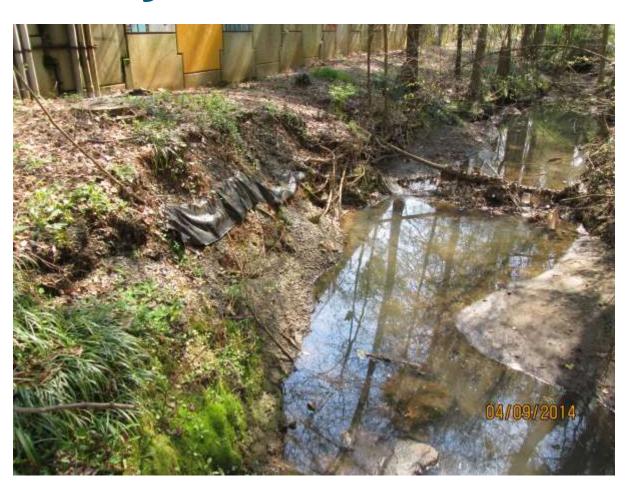

#### **Line Break**

Depiction of how creek flow washed away the soil around a sewer pipe, causing it to collapse and spill.