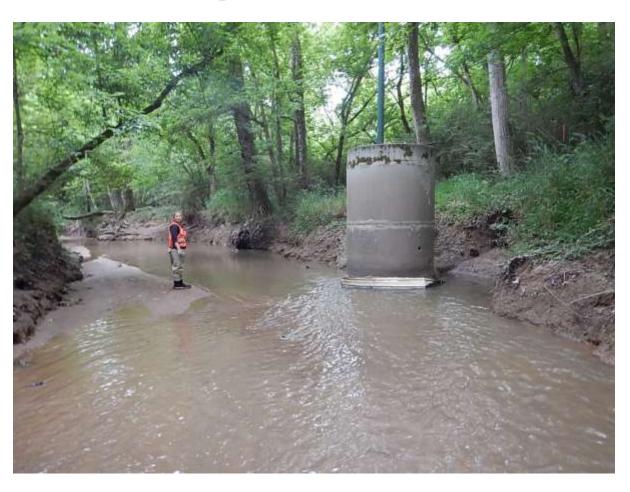

- Culverts/Bridges
- Impervious Area
- Stream Encroachments
- Historic Straightening

## **Projects**

- Charlotte Water Stream Bank Stabilization
- Mecklenburg County Stream Restoration
- City of Charlotte Various Water Quality Projects
- City of Charlotte Unspecified Minor Storm Water Drainage Improvement Projects

## **Existing Infrastructure**

- Proximity to streams
- Age of infrastructure
- Vulnerability to failure
- Development standards

- Water/Sewer
- Power
- Structures
- Bridges/Culverts
- Greenways

# **Existing Infrastructure**



# **Cherry Tree**



**Eastway** 





## **Fourmile**





#### **Line Break**



Depiction of how creek flow washed away the soil around a sewer pipe, causing it to collapse and spill.



## **Line Break**





# **Long Creek**





# Long Creek





# **Cyrus**





## **Stewart Creek**





## **Stewart Creek**





## **Stewart Creek**





# Little Sugar Creek





# Little Sugar Creek





## **Pleasant Drive**





#### Raintree Golf Course





### **Raintree Golf Course**





#### **Meadow Creek Lane**





#### **New Infrastructure**

- Reduce implementation costs
- Reduce maintenance costs
- Reduce permit schedules/cost



## Lower Little Sugar Creek Greenway





## **Panther Drive - HPU**



## **Panther Drive - HPU**





# **Toby Creek - UNCC**





## **Toby Creek - UNCC**





# **Toby Creek - UNCC**





## **Tips**

- Look up, down, across, and on top
- Assess risk and constraints
- Understand setting
- Maintenance
- Timing

Thank you!