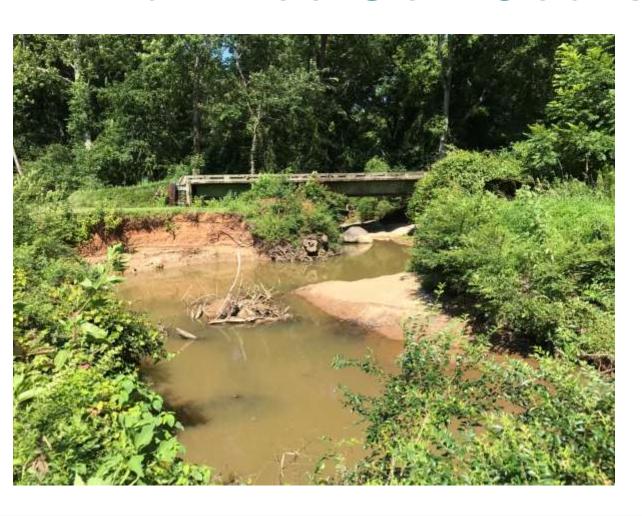

te Various Water Quality Projects
- City of Charlotte Unspecified Minor Storm Water Drainage Improvement Projects

## **Existing Infrastructure**

- Proximity to streams
- Age of infrastructure
- Vulnerability to failure
- Development standards

- Water/Sewer
- Power
- Structures
- Bridges/Culverts
- Greenways

# **Existing Infrastructure**



# **Cherry Tree**



**Eastway** 





## **Fourmile**





#### **Line Break**



Depiction of how creek flow washed away the soil around a sewer pipe, causing it to collapse and spill.



## **Line Break**





# **Long Creek**





# Long Creek





# **Cyrus**





## **Stewart Creek**





## **Stewart Creek**





## **Stewart Creek**





# Little Sugar Creek





# Little Sugar Creek





## **Pleasant Drive**





#### Raintree Golf Course





### **Raintree Golf Course**





#### **Meadow Creek Lane**





#### **New Infrastructure**

- Reduce implementation costs
- Reduce maintenance costs
- Reduce permit schedules/cost



## Lower Little Sugar Creek Greenway





## **Panther Drive - HPU**



## **Panther Drive - HPU**





# **Toby Creek - UNCC**





## **Toby Creek - UNCC**





# **Toby Creek - UNCC**





## **Tips**

- Look up, down, across, and on top
- Assess risk and constraints
- Understand setting
- Maintenance
- Timing

Thank you!