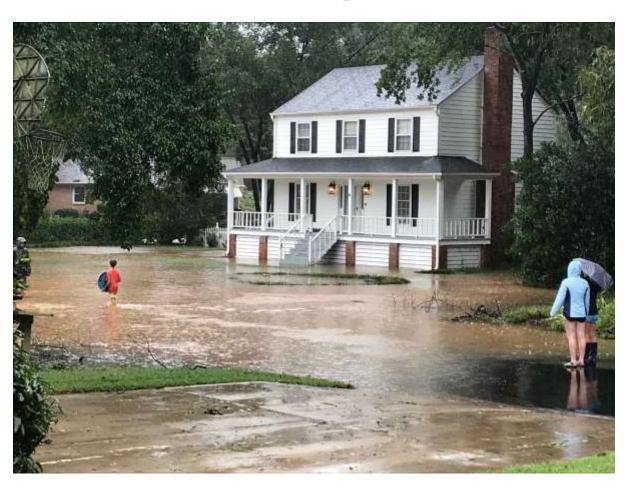

- Mecklenburg County Stream Restoration
- City of Charlotte Various Water Quality Projects
- City of Charlotte Unspecified Minor Storm Water Drainage Improvement Projects

## **Existing Infrastructure**

- Proximity to streams
- Age of infrastructure
- Vulnerability to failure
- Development standards

- Water/Sewer
- Power
- Structures
- Bridges/Culverts
- Greenways

# **Existing Infrastructure**



# **Cherry Tree**



**Eastway** 





## **Fourmile**





#### **Line Break**



Depiction of how creek flow washed away the soil around a sewer pipe, causing it to collapse and spill.



## **Line Break**





# **Long Creek**





# Long Creek





# **Cyrus**





## **Stewart Creek**





## **Stewart Creek**





## **Stewart Creek**





# Little Sugar Creek





# Little Sugar Creek





## **Pleasant Drive**





#### Raintree Golf Course





### **Raintree Golf Course**





#### **Meadow Creek Lane**





#### **New Infrastructure**

- Reduce implementation costs
- Reduce maintenance costs
- Reduce permit schedules/cost



## Lower Little Sugar Creek Greenway





## **Panther Drive - HPU**



## **Panther Drive - HPU**





# **Toby Creek - UNCC**





## **Toby Creek - UNCC**





# **Toby Creek - UNCC**





## **Tips**

- Look up, down, across, and on top
- Assess risk and constraints
- Understand setting
- Maintenance
- Timing

Thank you!