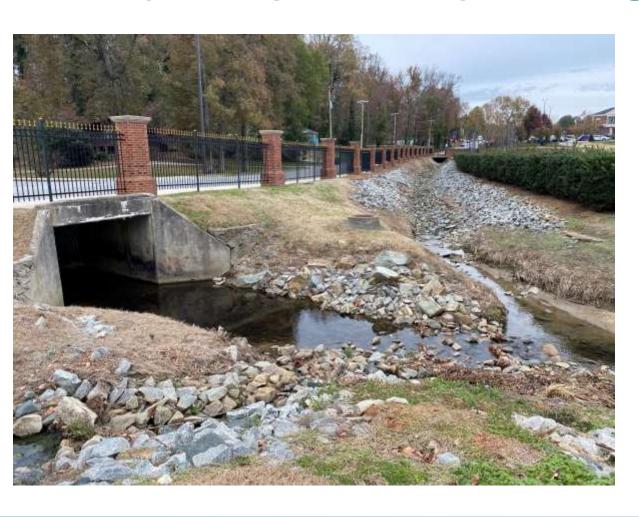

/Culverts
- Greenways

# **Existing Infrastructure**



# **Cherry Tree**



**Eastway** 





## **Fourmile**





#### **Line Break**



Depiction of how creek flow washed away the soil around a sewer pipe, causing it to collapse and spill.



## **Line Break**





# **Long Creek**





# Long Creek





# **Cyrus**





## **Stewart Creek**





## **Stewart Creek**





## **Stewart Creek**





# Little Sugar Creek





# Little Sugar Creek





## **Pleasant Drive**





#### Raintree Golf Course





### **Raintree Golf Course**





#### **Meadow Creek Lane**





#### **New Infrastructure**

- Reduce implementation costs
- Reduce maintenance costs
- Reduce permit schedules/cost



## Lower Little Sugar Creek Greenway





## **Panther Drive - HPU**



## **Panther Drive - HPU**





# **Toby Creek - UNCC**





## **Toby Creek - UNCC**





# **Toby Creek - UNCC**





## **Tips**

- Look up, down, across, and on top
- Assess risk and constraints
- Understand setting
- Maintenance
- Timing

Thank you!