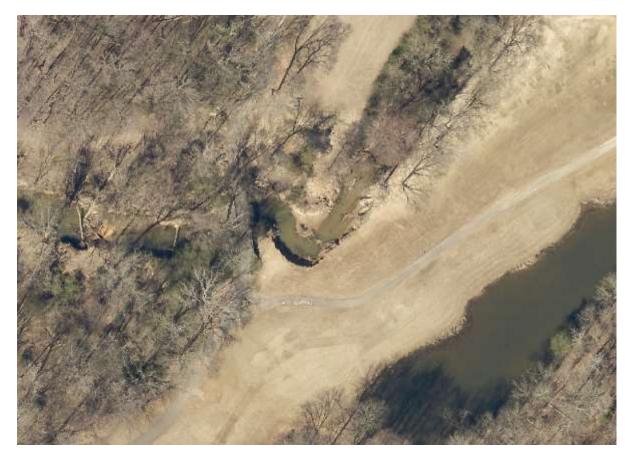

- City of Charlotte Unspecified Minor Storm Water Drainage Improvement Projects

## **Existing Infrastructure**

- Proximity to streams
- Age of infrastructure
- Vulnerability to failure
- Development standards

- Water/Sewer
- Power
- Structures
- Bridges/Culverts
- Greenways

# **Existing Infrastructure**



# **Cherry Tree**



**Eastway** 





## **Fourmile**





#### **Line Break**



Depiction of how creek flow washed away the soil around a sewer pipe, causing it to collapse and spill.



## **Line Break**





# **Long Creek**





# Long Creek





# **Cyrus**





## **Stewart Creek**





## **Stewart Creek**





## **Stewart Creek**





# Little Sugar Creek





# Little Sugar Creek





## **Pleasant Drive**





#### Raintree Golf Course





### **Raintree Golf Course**





#### **Meadow Creek Lane**





#### **New Infrastructure**

- Reduce implementation costs
- Reduce maintenance costs
- Reduce permit schedules/cost



## Lower Little Sugar Creek Greenway





## **Panther Drive - HPU**



## **Panther Drive - HPU**





# **Toby Creek - UNCC**





## **Toby Creek - UNCC**





# **Toby Creek - UNCC**





## **Tips**

- Look up, down, across, and on top
- Assess risk and constraints
- Understand setting
- Maintenance
- Timing

Thank you!