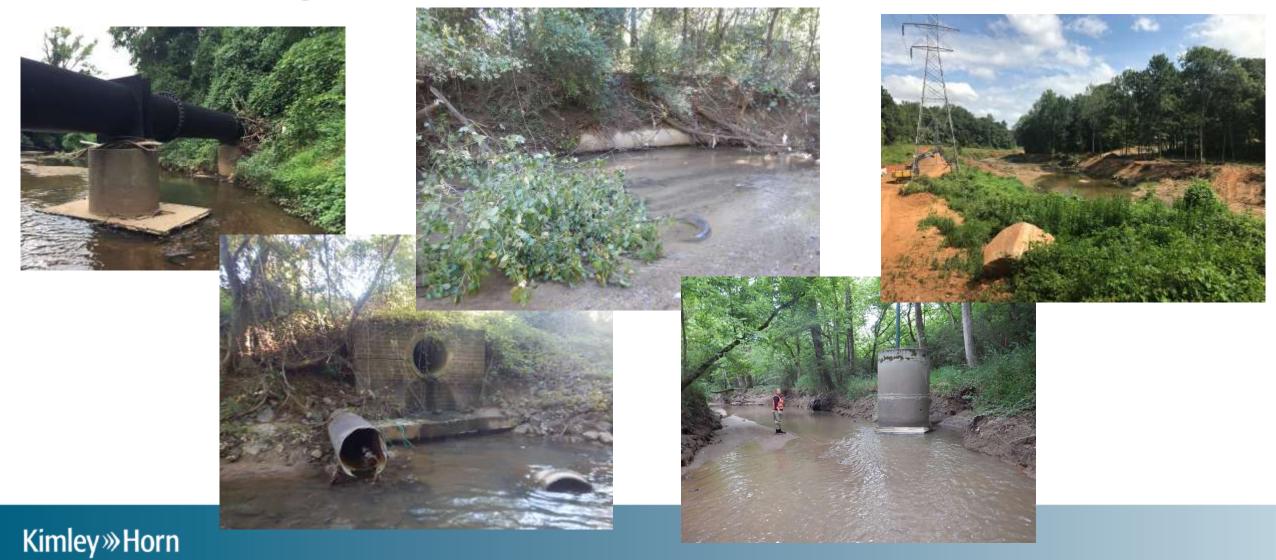

n Infrastructure

How Do We use Stream Enhancement as a Tool to Protect Infrastructure in Urban Environments?

Jason Claudio-Diaz, PE, CFM Charlotte, North Carolina

#### **Urban Stressors**



- Dense Population = Infrastructure Needs
  - Utilities
  - Culverts/Bridges
- Impervious Area
- Stream Encroachments
- Historic Straightening

## **Projects**

- Charlotte Water Stream Bank Stabilization
- Mecklenburg County Stream Restoration
- City of Charlotte Various Water Quality Projects
- City of Charlotte Unspecified Minor Storm Water Drainage Improvement Projects

## **Existing Infrastructure**

- Proximity to streams
- Age of infrastructure
- Vulnerability to failure
- Development standards

- Water/Sewer
- Power
- Structures
- Bridges/Culverts
- Greenways

# **Existing Infrastructure**



# **Cherry Tree**



**Eastway** 





## **Fourmile**





#### **Line Break**



Depiction of how creek flow washed away the soil around a sewer pipe, causing it to collapse and spill.



## **Line Break**





# **Long Creek**





# Long Creek





# **Cyrus**





## **Stewart Creek**





## **Stewart Creek**





## **Stewart Creek**





# Little Sugar Creek





# Little Sugar Creek





## **Pleasant Drive**





#### Raintree Golf Course





### **Raintree Golf Course**





#### **Meadow Creek Lane**





#### **New Infrastructure**

- Reduce implementation costs
- Reduce maintenance costs
- Reduce permit schedules/cost



## Lower Little Sugar Creek Greenway





## **Panther Drive - HPU**



## **Panther Drive - HPU**





# **Toby Creek - UNCC**





## **Toby Creek - UNC