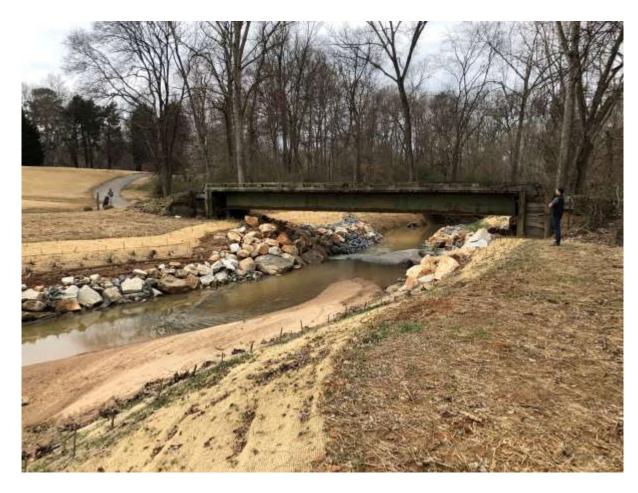

Various Water Quality Projects
- City of Charlotte Unspecified Minor Storm Water Drainage Improvement Projects

## **Existing Infrastructure**

- Proximity to streams
- Age of infrastructure
- Vulnerability to failure
- Development standards

- Water/Sewer
- Power
- Structures
- Bridges/Culverts
- Greenways

# **Existing Infrastructure**



# **Cherry Tree**



**Eastway** 





## **Fourmile**





#### **Line Break**



Depiction of how creek flow washed away the soil around a sewer pipe, causing it to collapse and spill.



## **Line Break**





# **Long Creek**





# Long Creek





# **Cyrus**





## **Stewart Creek**





## **Stewart Creek**





## **Stewart Creek**





# Little Sugar Creek





# Little Sugar Creek





## **Pleasant Drive**





#### Raintree Golf Course





### **Raintree Golf Course**





#### **Meadow Creek Lane**





#### **New Infrastructure**

- Reduce implementation costs
- Reduce maintenance costs
- Reduce permit schedules/cost



## Lower Little Sugar Creek Greenway





## **Panther Drive - HPU**



## **Panther Drive - HPU**





# **Toby Creek - UNCC**





## **Toby Creek - UNCC**





# **Toby Creek - UNCC**





## **Tips**

- Look up, down, across, and on top
- Assess risk and constraints
- Understand setting
- Maintenance
- Timing

Thank you!