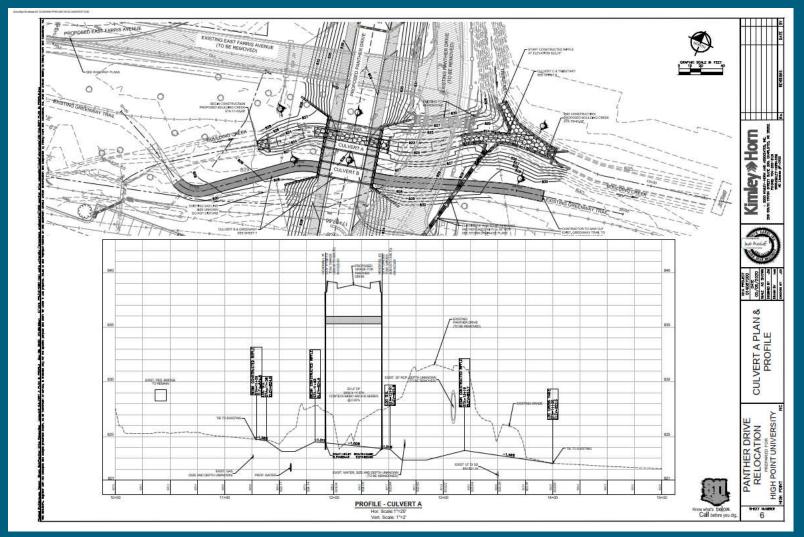

- Power
- Structures
- Bridges/Culverts
- Greenways

# **Existing Infrastructure**



# **Cherry Tree**



**Eastway** 





## **Fourmile**





#### **Line Break**



Depiction of how creek flow washed away the soil around a sewer pipe, causing it to collapse and spill.



## **Line Break**





# **Long Creek**





# Long Creek





# **Cyrus**





## **Stewart Creek**





## **Stewart Creek**





## **Stewart Creek**





# Little Sugar Creek





# Little Sugar Creek





## **Pleasant Drive**





#### Raintree Golf Course





### **Raintree Golf Course**





#### **Meadow Creek Lane**





#### **New Infrastructure**

- Reduce implementation costs
- Reduce maintenance costs
- Reduce permit schedules/cost



## Lower Little Sugar Creek Greenway





## **Panther Drive - HPU**



## **Panther Drive - HPU**





# **Toby Creek - UNCC**





## **Toby Creek - UNCC**





# **Toby Creek - UNCC**





## **Tips**

- Look up, down, across, and on top
- Assess risk and constraints
- Understand setting
- Maintenance
- Timing

Thank you!